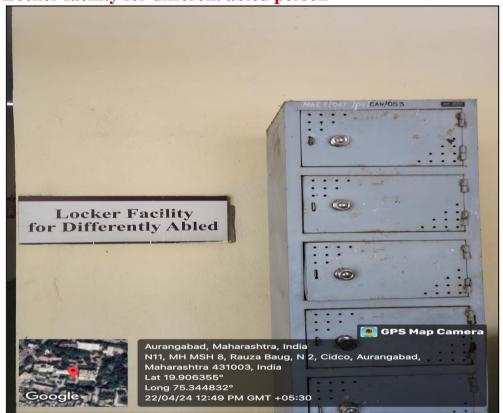

#### E. Locker facility for different abled person

Locker facility is available for differently abled person at ground floor to keep their belongings comfortably and safely