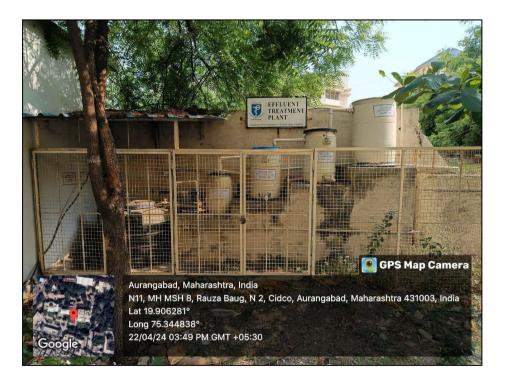

# **B.** Geotagged Photographs of Facilities in institution for Management of the various types of degradable and non-degradable waste

- 1. Vermicomposting for Degradable Solid Waste Management
- 2. Effluent Treatment Plant for Waste Water Treatment
- 3. Reuse of plastic containers as bird feeders
- 4. E waste collection bin

#### 2. Effluent Treatment Plant for Waste Water Treatment

Effluent Treatment Plant for treating waste Water generated from college and its laboratory before releasing to sewage