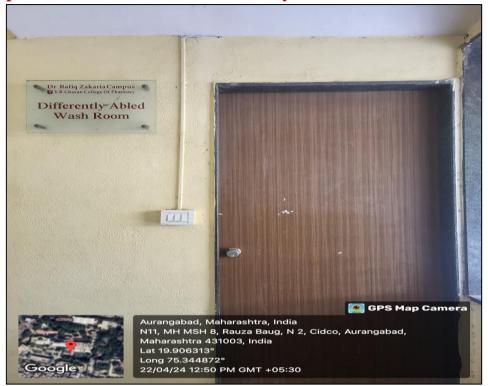

# 3.Geo-tagged Photographs/Images of ramps, lifts, wheelchairs, signage boards, toilets, and other facilities for disabled-friendly and barrier free environment.

- A. Ramp and wheelchair at college entrance
- B. Separate washroom for the differently abled
- C. Elevator (Lift) facility
- D. Well-lit area with magnifying lens for reading
- E. Locker facility for different abled person

#### B. Separate washroom for the differently abled

Specially Designed wash rooms for differently abled person