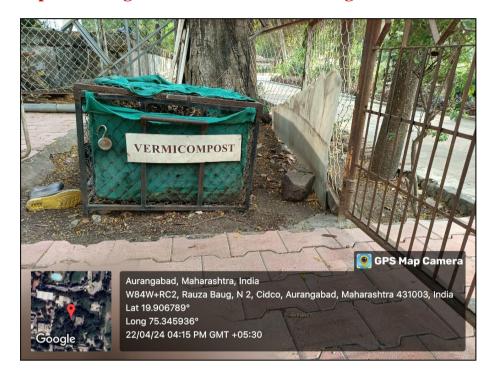

# **B.** Geotagged Photographs of Facilities in institution for Management of the various types of degradable and non-degradable waste

- 1. Vermicomposting for Degradable Solid Waste Management
- 2. Effluent Treatment Plant for Waste Water Treatment
- 3. Reuse of plastic containers as bird feeders
- 4. E waste collection bin

#### 1. Vermicompost for degradable Solid Waste Management

Vermicompost degradable Solid Waste at college campus