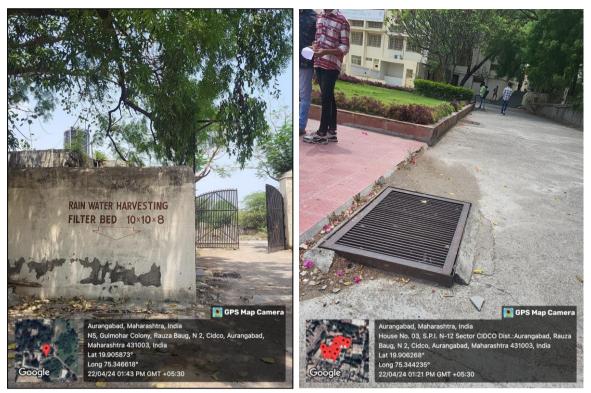

#### 1. Rain water harvesting:

Rain water harvesting system available at campus to collect floor water of the premises at parking area

2. Bore well /open well recharge and distribution in the campus:

Open well recharge is present in campus premises for distribution and storage of water among the colleges of campus