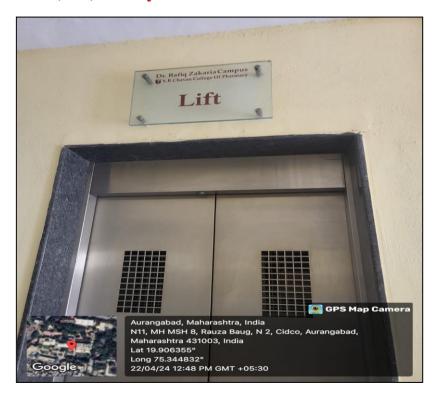

# 3.Geo-tagged Photographs/Images of ramps, lifts, wheelchairs, signage boards, toilets, and other facilities for disabled-friendly and barrier free environment.

- A. Ramp and wheelchair at college entrance
- B. Separate washroom for the differently abled
- C. Elevator (Lift) facility
- D. Well-lit area with magnifying lens for reading
- E. Locker facility for different abled person

#### C. Elevator (Lift) facility

The college is equipped with elevators with capacity for 6 people from ground floor to  $4^{th}$  floor for senior's citizens, patients and differently able students