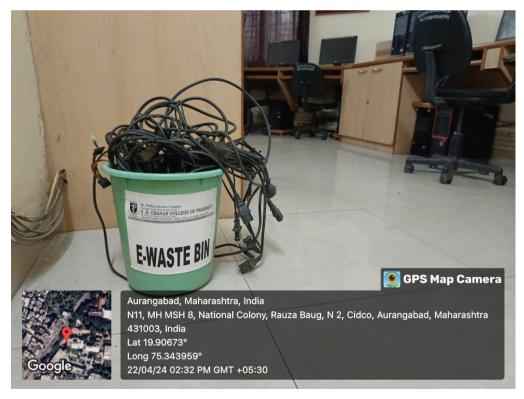

#### 4. E-waste Collection Bin

E- waste Collection Bin is used for collecting the e-waste viz. mouse, monitors, key boards, computer cables etc for proper disposal as per the SOP