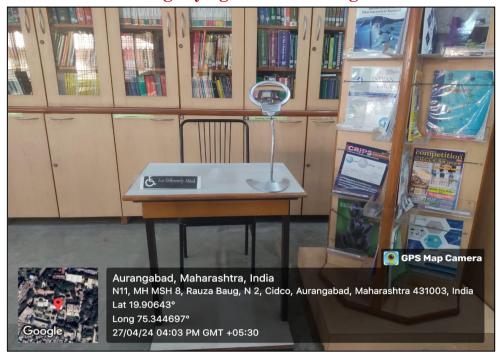

#### D. Well-lit area with magnifying lens for reading

Seating arrangement in Library for differently abled person with impaired vision