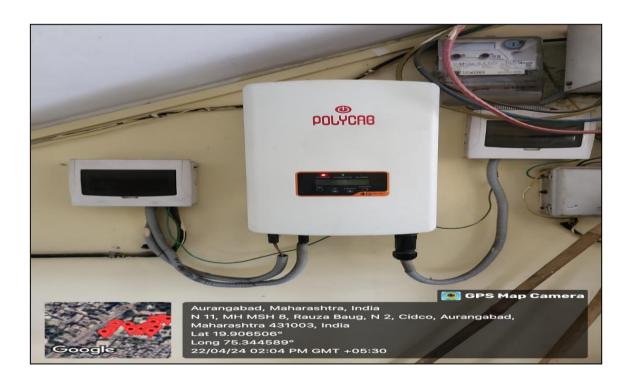

#### 2. Inverter (Wheeling to the Grid)

Inverter (Wheeling Grid)is a part of solar panel system