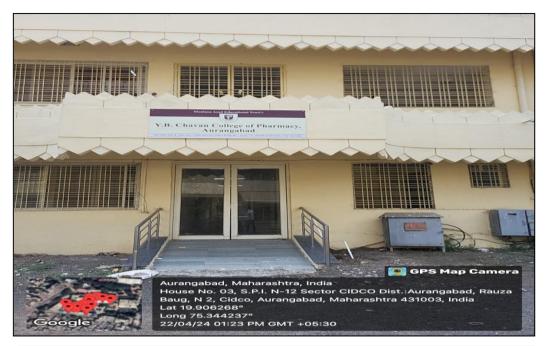

# 3.Geo-tagged Photographs/Images of ramps, lifts, wheelchairs, signage boards, toilets, and other facilities for disabled-friendly and barrier free environment.

- A. Ramp and wheelchair at college entrance
- B. Separate washroom for the differently abled
- C. Elevator (Lift) facility
- D. Well-lit area with magnifying lens for reading
- E. Locker facility for different abled person

#### A. Ramp and wheel chair for differently abled person

Ramp and Wheel-chair at college entrance for differently abled person