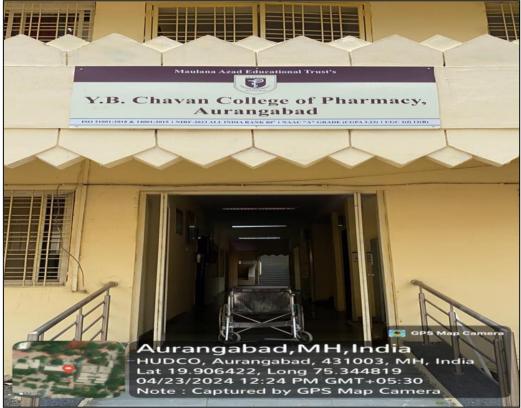

# 3.Geo-tagged Photographs/Images of ramps, lifts, wheelchairs, signage boards, toilets, and other facilities for disabled-friendly and barrier free environment.

- A. Ramp and wheelchair at college entrance
- B. Separate washroom for the differently abled
- C. Elevator (Lift) facility
- D. Well-lit area with magnifying lens for reading
- E. Locker facility for different abled person

#### A. Ramp and wheel chair for differently abled person

Ramp and Wheel-chair at college entrance for differently abled person