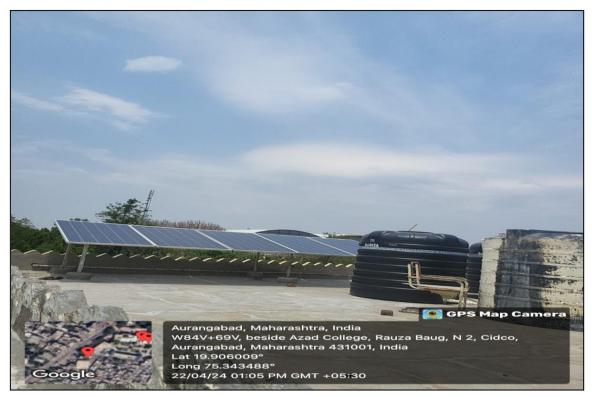

# A. Geo-tagged Photographs of Alternate sources of energy and energy conservation measures

- 1. Solar energy panels
- 2. Wheeling to the grid
- 3. LED light bulb /panels
- 4. Sensor light

#### 1. Solar energy panels

Installed Solar Panel (PV cell) at Institute Roof with capacity of 10KV