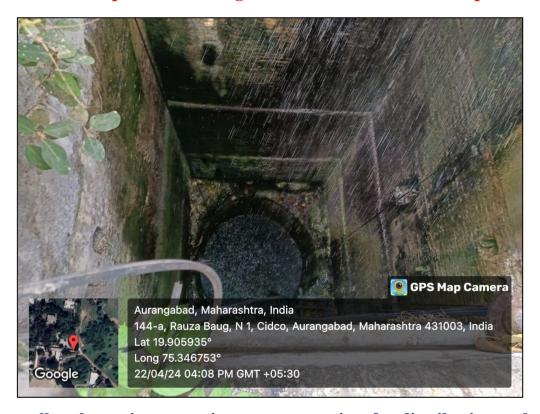

#### 1. Rain water harvesting:

Rain water harvesting system available at campus to collect floor water of the premises at parking area

2. Bore well /open well recharge and distribution in the campus:

Open well recharge is present in campus premises for distribution and storage of water among the colleges of campus