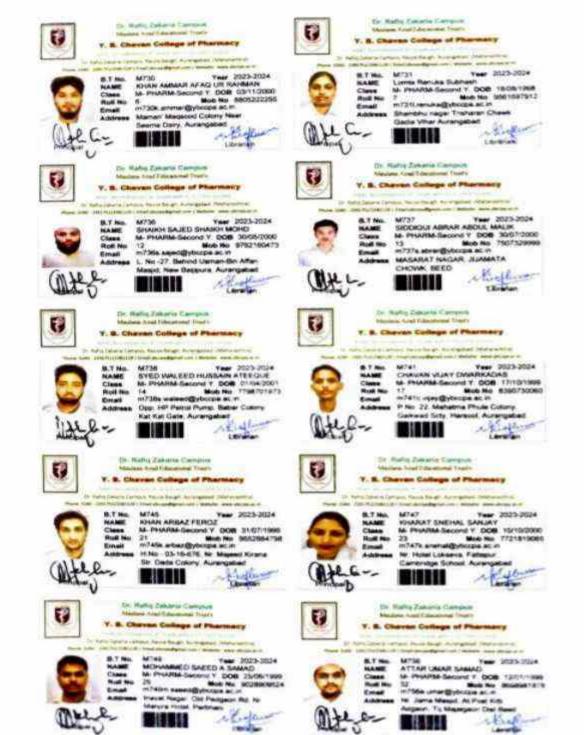

| Vine -                                                                                                                                                                                                  |  |
| No. of the last section of |                                                                                                                                                                                                         |  |

## STUDENTS ID PROOF SAMPLE COPIES FOR ADMISSION IN HIGHER EDUCATION DURING 2022-23





## STUDENTS ID PROOF SAMPLE COPIES FOR ADMISSION IN HIGHER EDUCATION DURING 2021-22





राष्ट्रीय औषधीय शिक्षा एवं अनुसंधान संस्थान (नाईपर) अहमदाबाद National Institute of Pharmaceutical Education and Research (NIPER) Ahmedahad औषध विभाग, रसायन एवं उर्वरक मंत्रालय, भारत सरकार Department of Pharmaceuticals, Ministry of Chemicals and Fertilizers, Govt. of India

पहचान-पत्र / Identity card

Reashant

विद्यार्थी का नाम

- अंजाण प्रशांत अंबादास

Name of the Student : Janjal Prashant Ambadas

अनुक्रमांक / Roll No. : NIPERA2224PE09

वैधता समाप्त

: 30/06/2024

End of Validity

विद्यार्थी के हस्ताक्षर Student's signature

जारीकर्ता Issuing authority











### JAMIA HAMDARD



DEEMED TO SE UNIVERSITY

Accredited by NAAC in 'A' Category

Phone : 013 20009688 (12 Lines) Fax : 013 20009663 Emai