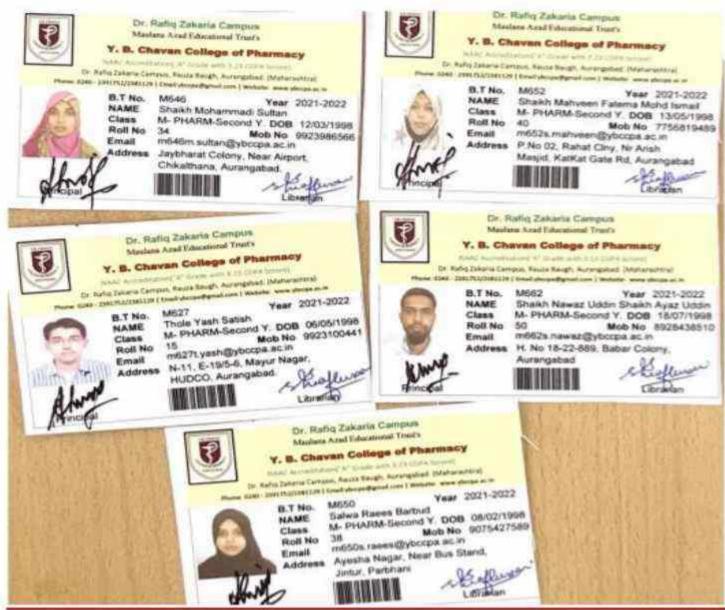

| 2021-22 | Ansari Tauseef Amjad<br>Hussan*      | YBCCPA        | 2021-22 | DRA, Hetero Pharma, Hyderabad                                              | 2.8 lac per annum  |
|---------|--------------------------------------|---------------|---------|----------------------------------------------------------------------------|--------------------|
| 2021-22 | Auti Suraj Sudam                     | <b>УВССРА</b> | 2021-22 | Cognizant Technology Solutions                                             | 2.67 lac per annum |
| 2021-22 | Giradkar Pooja Keshavrao             | YBCCPA        | 2021-22 | India Pvt. Ltd. Mumbai                                                     |                    |
| 2021-22 | Mulla Muzmmil ahamad                 | YBCCPA        | 2021-22 | Encube Ethicals, Mumbai                                                    | 3.2 lac per annum  |
|         | Nizamoddin                           | Thetra        | 2021-22 | Hetero Pharma, Hyderabad                                                   | 3.5 lac per annum  |
| 2021-22 | Patmas Minakshi Arun                 | YBCCPA        | 2021-22 | TCS, Pune                                                                  | 2.6 lac per annum  |
| 2021-22 | Binmazi Saleh Mubarak*               | YBCCPA        | 2021-22 | Reliable Coaching Institute                                                | 2.4 lac per annum  |
| 2021-22 | Shaikh Abdul Latif Abdul<br>Raecu*   | YBCCPA        | 2021-22 | Rahat Medical, Aurangabad                                                  | 2.1 lac per annum  |
| 2021-22 | Wankhede Pooja Sunil*                | YВССРА        | 2021-22 | Late Bhagirathi Yashwantrao<br>Pathrikar College of Pharmacy,<br>Phulambri | 2.1 lac per annum  |
| 2021-22 | Hade Priyanka Machhindra*            | YBCCPA        | 2021-22 | Shree Goraksha College of<br>Pharmacy, Aurangabad                          | 2.4 fac per annum  |
| 2021-22 | Kharat Vishal Baburao                | YBCCPA        | 2021-22 | GeBBs Healthcare Pvt. Ltd.<br>Aurangabad                                   | 2.4 lac per annum  |
| 2021-22 | Mohammadi Sultan Shaikh*             | YBCCPA        | 2021-22 | Research Assistant at Prime<br>editors, Aurangabad                         | 2.4 lac per annum  |
| 2021-22 | Quazi Adil Jameel*                   | YBCCPA        | 2021-22 | Infill Life sciences, Aurangabad                                           | 2.4 lac per annum  |
| 2021-22 | Salwa Races Barbud*                  | YBCCPA        | 2021-22 | VSS Institute of Pharmacy,<br>Badnapur                                     | 2.5 lac per annum  |
| 2021-22 | Shaikh Anjum Shoukat*                | YBCCPA        | 2021-22 | Shivlingeshwar College of<br>Pharmacy, Almala                              | 2.4 lac per annum  |
| 2021-22 | Shaikh Mahveen Fatema Mohd<br>Ismail | YBCCPA        | 2021-22 | Pristyn Research Solution,<br>Aurangabad                                   | 2.5 lac per annum  |
| 2021-22 | Bhople Kiran Balaji                  | YBCCPA        | 2021-22 | Cognizant Technology Solutions<br>India Pvt. Ltd. Mumbai                   | 2.7 lac per annum  |
| 2021-22 | Inamder Sans Kauser Sayed<br>Johns   | YHCCPA        | 2021-22 | TCN, Pune                                                                  | 2 6 lac per annum  |

| 2021-22 |                                           | YBCCPA | 2021-22 | Programmer Analyst, Cognizant<br>Technology Solutions India Pvt.<br>Ltd. | 2.4 lac per annum                      |
|---------|-------------------------------------------|--------|---------|--------------------------------------------------------------------------|----------------------------------------|
| 2021-22 | Shaikh Nawaz Uddin Shaikh<br>Ayaz Uddin   | YBCCPA | 2021-22 | GeBBs Healthcare Pvt. Ltd.<br>Aurangabad                                 | 2.9 lac per annum                      |
| 2021-22 | Syeda Daraksha Fatema Syed<br>Matinuddin* | YBCCPA | 2021-22 | Aurangabad College of<br>Pharmacy, Aurangabad                            | 2.4 lac per annum                      |
| 2021-22 | Yash Thole                                | YBCCPA | 2021-22 | Ajanta Pharma, Mumbai                                                    | 2.6 lac per annum                      |
| 2021-22 | Shrinath Kale                             | YBCCPA | 2021-22 | Ajanta Pharma                                                            | 2.6 lac per annum                      |
| 2021-22 | Rajeshree Thokal                          | YBCCPA | 2021-22 | TCS, Pune                                                                |                                        |
| 2021-22 | Raman Naiknaware                          | YBCCPA | 2021-22 | Cognizant Technology Solutions<br>India Pvt. Ltd. Mumbai                 | 2.5 lac per annum<br>2.5 lac per annum |
| 2021-22 | Qureshi Talha                             | YBCCPA | 2021-22 | Edemera Global                                                           | 2.64 lac per annum                     |
| 2021-22 | Vaibhavi Shastri                          | YBCCPA | 2021-22 | WNS Global Services                                                      | 6.97 lac per annum                     |
|         |                                           |        |         |                                                                          | orr rae per amount                     |
| 2021-22 | Pushkar Ulhas Subhedar*                   | YBCCPA | 2021-22 | Sky Biotech, Aurangabad                                                  | 1.2 lac per annum                      |
| 2021-22 | Momin Asharab                             | YBCCPA | 2021-22 | Datacore Technologies Banglore                                           | 2.58Lac Per annum                      |
| 021-22  | Shaikh Sharekh Muktar                     | YBCCPA | 2021-22 | GeBBs Health Care Solution Pvt<br>Limited, Aurangabad                    | 1.8 lac per annum                      |
|         | Shaikh wasim Md.                          | YBCCPA | 2021-22 | TCS, Limited Pune                                                        | 2.4 lac per annum                      |
| 2020-21 | Mohammed Fuzailur Rehman                  | YBCCPA | 2020-21 | GeBBs Health Care Solution Pvt<br>Limited, Aurangabad                    | 1.8 lac per annum                      |
| 2020-21 | Mohameed Rehan                            | YBCCPA | 2020-21 | GeBBs Health Care Solution Pvt<br>Limited, Aurangabad                    | 1.8 lac per annum                      |
| 2020-21 | Mohammed Shoaib                           | YBCCPA | 2020-21 | GeBBs Health Care Solution Pvt<br>Limited, Aurangabad                    | 1.8 lac per annum                      |
| 020-21  | Murade Namrata                            | YBCCPA | 2020-21 | GeBBs Health Care Solution Pvt<br>Limited, Aurangabad                    | 1.8 lac per annum                      |
| 2020-21 | Neel Akash                                | YBCCPA | 2020-21 | GeBBs Health Care Solution Pvt<br>Limited, Aurangabad                    | 1.8 lac per annum                      |