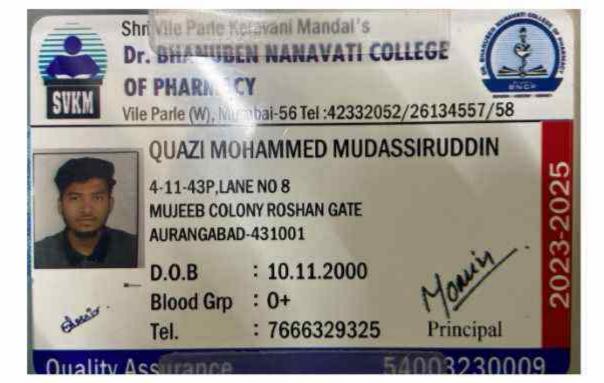

|         | Dhage Shital Bhagwan *                     | YBCCPA | 2022-23 | D. K. Patil Pharmacy College of<br>Pharmacy, Loha.                                  | 2.4 lac per annum                        |
|---------|--------------------------------------------|--------|---------|-------------------------------------------------------------------------------------|------------------------------------------|
|         | Karwa Pawan Nandkishor                     | YBCCPA | 2022-23 | Dr. DY Patil Institute of<br>Pharmaceutical Sciences and<br>Research, Pimpri, Pune. | 2.8 lac per annum                        |
|         | Munjewar Seema Chandpasha*                 | YBCCPA | 2022-23 | RP College of Pharmacy,<br>Osmanabad.                                               | 2.4 lac per annum                        |
| 2022-23 | Syeda Saima Syed Muqeem*                   | YBCCPA | 2022-23 | Oyster Institute of Pharmacy,<br>Aurangabad.                                        | 2.4 lac per annum                        |
| 2022-23 | Kapre Pooja Ashokrao*                      | YBCCPA | 2022-23 | Yash Institute of Pharmacy,<br>Aurangabad                                           | 2.4 lac per annum                        |
| 2022-23 | Khan Samra Parveen<br>Masoodullah          | YBCCPA | 2022-23 | Wockhardt Resarch Centre,<br>Aurangabad.                                            | 2.4 lac per annum                        |
| 2022-23 | Aklakh Gafar *                             | YBCCPA | 2022-23 | Sojar College of Pharmacy,<br>Khandavi Dist Solapur                                 | 2.6 lac per annum                        |
| 2022-23 | Md. Aslam Md. Akbar                        | YBCCPA | 2022-23 | Aurobindo Limited                                                                   | 26100                                    |
| 2022-23 | Samiya Nikhat                              | YBCCPA | 2022-23 | TCS Pune                                                                            | 2.6 lac per annum                        |
| 2022-23 | Shaikh Mohd. Taufeeque                     | YBCCPA | 2022-23 | TCS Pune                                                                            | 2.71lac per annum                        |
| 2022-23 | Parvez Wasi Khan                           | YBCCPA | 2022-23 | TCS Pune                                                                            | 2.71lac per annum                        |
| 2022-23 | Rohini Dattu Kamble                        | YBCCPA | 2022-23 | TCS Pune                                                                            | 2.711ac per annum                        |
| 2022-23 | Nikita Dnyaneshwar Patil                   | YBCCPA | 2022-23 | TCS, Limited Pune                                                                   | 2.711ac per annum                        |
| 2022-23 | Mudassiruddin Mohammed<br>Sirajuddin Quazi | YBCCPA | 2022-23 | TCS, Limited Pune                                                                   | 2.71 lac per annum<br>2.71 lac per annum |
| 2022-23 | Hasan Jawwad Sarfaraz Ahmed                | YBCCPA | 2022-23 | TCS, Limited Pune                                                                   | 2.71 lac per annum                       |
| 2022-23 | Mukteshwar Bhagojirao<br>Putthewad         | YBCCPA | 2022-23 | TCS, Limited Pune                                                                   | 2.71 lac per annum                       |
| 2022-23 | Hrutik Sunil Jaiswal                       | YBCCPA | 2022-23 | TCS, Limited Pune                                                                   | 2.71 los nos antimo                      |
| 2022-23 | Khan Adnan Feroz                           | YBCCPA | 2022-23 | TCS, Limited Pune                                                                   | 2.71 lac per annum                       |
| 2022-23 | Hrushikesh Somnath Dange                   | YBCCPA | 2022-23 | TCS, Limited Pune                                                                   | 2.71 lac per annum                       |
| 2022-23 | Rushikesh Shriram Bodre                    | YBCCPA | 2022-23 | TCS, Limited Pune                                                                   | 2.71 lac per annum                       |
| 2022-23 | Pooja Jogdande                             | YBCCPA | 2022-23 | Lupin Limited Goa                                                                   | 2.71 lac per annum<br>1.80 lac per annum |