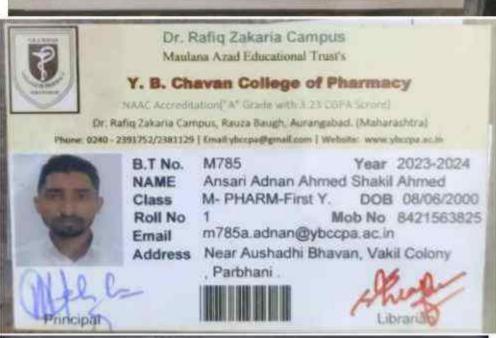

tional Trust's

#### Y. B. Chavan College of Pharmacy

NAAC Accreditation("A" Grade with 3.23 CGPA Scrore)

Dr. Rafiq Zakaria Campus, Rauza Baugh, Aurangabad. (Maharashtra) Phone: 0240 - 2391752/2381129 | Email:ybccpa@gmail.com | Website: www.ybccpa.ac.in



B.T No. NAME

Class Roll No Email

Address

M825

Year 2023-2024

Nawale Pranali Dnyaneshwar

M- PHARM-First Y. DOB 15/12/2001 Mob No 7798826134

m825n.pranali@ybccpa.ac.in RH No. A4, Sai-labh Enclave,

Itkheda, Paithan Rd, Aurangabad

Libraria

# Press Esc to soit full screen GOVERNMENT COLLEGE OF PHARMACY Opp.Govt.Polytechnic, Hotel Vedant Road, Osmanpura, Aurangabad-431005 (MS)

PRN : 2023212007

Name: THATTEKAR SNEHA SOMNATH

Father's Name SOMNATH THATTEKAR

Class : F.Y.M.PHARM PEUT

Roll No: 16 (A.Y. 2023-2024)

\*2023212007\*









8 March 2024

#### Admissions and Access Service

Queen's University Bertest Bertast BT7 1NN Northern treland United Hingdom Tel +44 (0)28 9097 3004 intt admissions@qub ac.uk www.qub.ac.uk

Application No: 00863254

#### Unconditional Acceptance

#### School of Chemistry & Chemical Engineering Master of Science in Pharmaceutical Analysis

| Name of Applicant: Mr. Hannan Ahmed Tanveer<br>Ahmed | Applicant Date of Birth: 22 May 2000