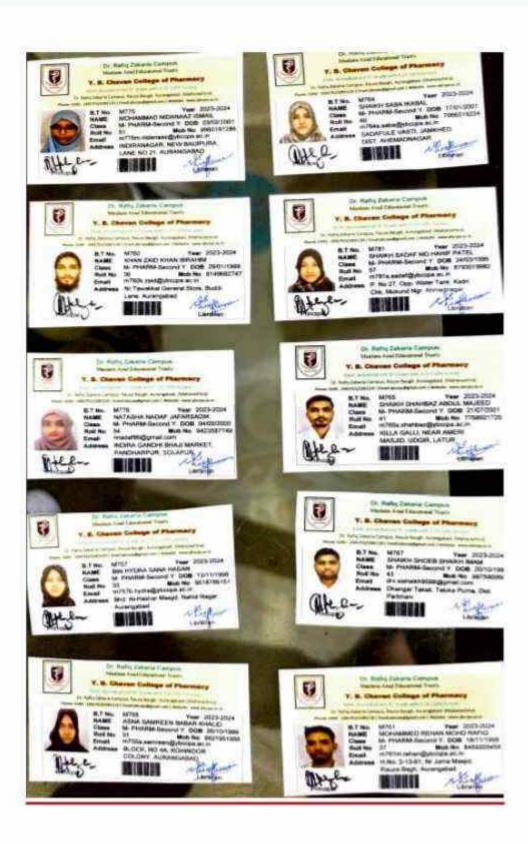

| Vine -                                                                                                                                                                                                  |  |
| No. of the last section of |                                                                                                                                                                                                         |  |

## STUDENTS ID PROOF SAMPLE COPIES FOR ADMISSION IN HIGHER EDUCATION DURING 2022-23





## STUDENTS ID PROOF SAMPLE COPIES FOR ADMISSION IN HIGHER EDUCATION DURING 2021-22





राष्ट्रीय औषधीय शिक्षा एवं अनुसंधान संस्थान (नाईपर) अहमदाबाद National Institute of Pharmaceutical Education and Research (NIPER) Ahmedahad औषध विभाग, रसायन एवं उर्वरक मंत्रालय, भारत सरकार Department of Pharmaceuticals, Ministry of Chemicals and Fertilizers, Govt. of India

पहचान-पत्र / Identity card

Reashant

विद्यार्थी का नाम

- अंजाण प्रशांत अंबादास

Name of the Student : Janjal Prashant Ambadas

अनुक्रमांक / Roll No. : NIPERA2224PE09

वैधता समाप्त

: 30/06/2024

End of Validity

विद्यार्थी के हस्ताक्षर Student's signature

जारीकर्ता Issuing authority











### JAMIA HAMDARD



DEEMED TO SE UNIVERSITY

Accredited by NAAC in 'A' Category

Phone : 013 20009688 (12 Lines) Fax : 013 20009663 Em