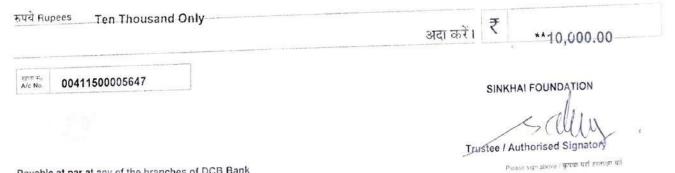

#### RECEIPT

Received with thanks from Sinkhai Foundation Trust sum of Rs10,000/- (Rupees TEN THOUSAND ONLY) vide cheque No. Dated 12 /11/ 2019 in favor of "Y.B Chavan College of 000642 Pharmacy, B. Pharm "towards scholarship for Education under Sima Khatib Scholarship programme for the Academic Year 2019-20.

Date:

Place: MUMBAI

Signature

Name: Mohammed Taufeeque Shaikh Brach: B.Pharmacy YEAR : 3rd

DCB Bank Limited ANDHERI - WEST (004) Branch, MUMBAI - 400058 RTGS/NEFT/IFSC : DCBL0000004

|                | Valid | for th | ree m | onth | s fron | n the | date | of iss | ue |
|----------------|-------|--------|-------|------|--------|-------|------|--------|----|
| दिनांक<br>Date | Ľ     | 1      | 2     | 1    | 1      | 2     | 0    | 1      | 9  |

या धारक को Or Bearer

Y.B.CHAVAN COLLEGE OF PHARMACY, B. PHARM Pay

Payable at par at any of the branches of DCB Bank

5-8-61 OSMANPURA AURANGABAD 431 001

| Curian : | Bizna | 200.00   |      |      |
|----------|-------|----------|------|------|
| Cinen :  |       | an i tag | mail | com. |