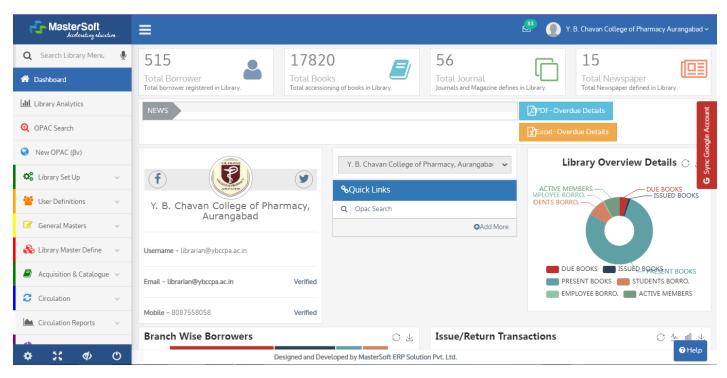

### **Major Modules**

- Acquisition &Cataloging
- Circulation
- Reference Transactions
- Online Public Access Catalogue OPAC
- Serial Control
- MIS Reports
- Smart phone app MOPAC