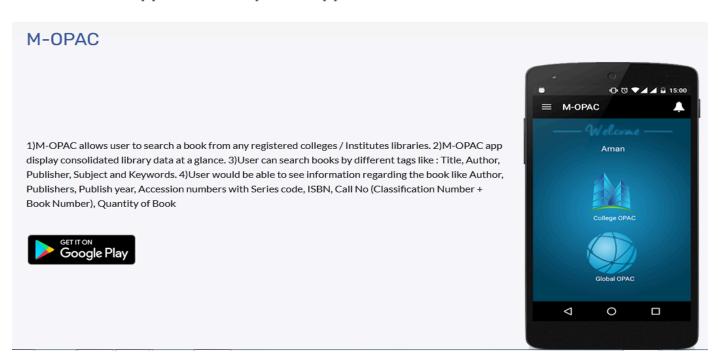

### M-OPAC

- Free app downloadable from Google Play store
- 24 x 07 Easy search- Off Campus Anywhere –Anytime
- Variety of Search Pattern
- Book Reservations/ Claim