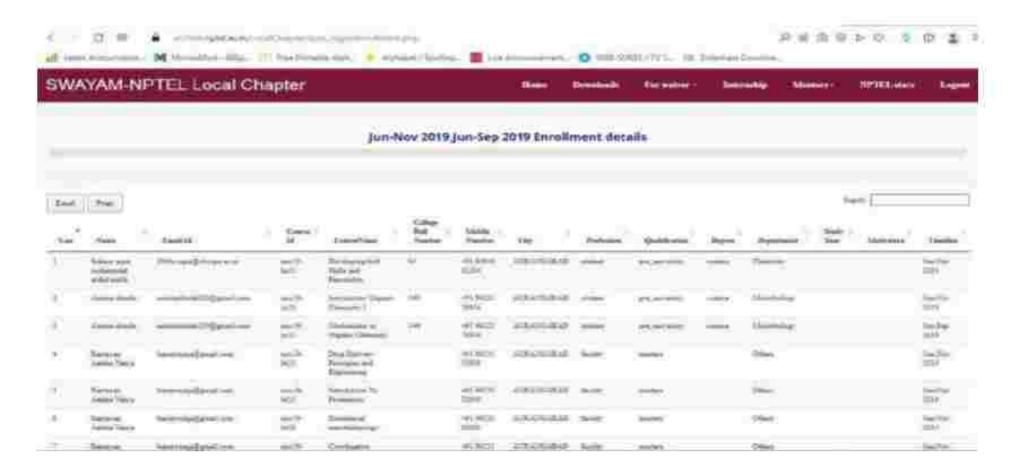

2. Please find attached the list of students who have enrolled for each program along with name and signature of students (attendance sheet).

The response and supporting documents for the findings of DVV is as per the records of college.

# Sr. No. Particulars of Document for the response of HEI 1 Table containing the details of each program, including nameof the program, duration of the program, number of students enrolled and statement about the assessment procedure. 2 List of students who have enrolled along with name and signature of students. 3 Curriculum of the Program