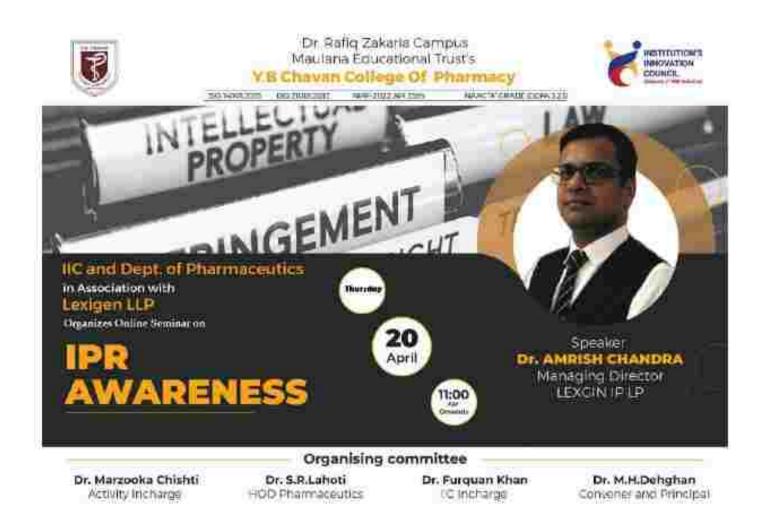

Year of

Course Code

| SIN | Name of Add on/ Certificate programs offered                                 | (If any)   | Offering  | during the same<br>year         | course<br>(Hours) | Students<br>enrolled in<br>the year | no.                     |
|-----|------------------------------------------------------------------------------|------------|-----------|---------------------------------|-------------------|-------------------------------------|-------------------------|
| 1.  | Hands on Training Programme on HPLC                                          | TP01       | 2022-2023 | 13 To 14/12/2022,<br>27/04/2023 | One Day           | 70                                  | 4-9                     |
| 2.  | Interview Skills and Personality Development                                 | TP03       | 2022-2023 | 04/10/2023 To<br>05/10/2023     | 30 Hours          | 87                                  | 10-12                   |
| 3.  | Short Term Training Programme (STTP) on HPLC                                 | TP04       | 2022-2023 | 27/04/2023                      | 30 Hours          | 11                                  | 14-16                   |
| 4.  | Intellectual Property Awareness/Training<br>Program (NIPAM)                  |            | 2022-2023 | 01/09/2022,<br>20/04/2023       | One Day           | 482                                 | 17-33                   |
| 5.  | Flash Chromatography                                                         |            | 2022-2023 | 26-08-2022                      | One Day           | 4                                   | 34-35                   |
| 6.  | "Employability Skills" under "LifeSkills" programme (RUBICON)                |            | 2022-2023 | 04-10-2023 To 05-<br>10-2023    | 2 Day             | 72                                  | Attendance Taken Online |
| 7.  | Computer Aided Drug Design                                                   | noc22-bt37 | 2022-2023 | offered twice in a year         | 8 weeks           | 14                                  | 36-41                   |
| 8.  | Drug Delivery: Principles and Engineering                                    | noc22-bt41 | 2022-2023 | offered twice in a year         | 12 Weeks          | 18                                  | 36-41                   |
| 9.  | Spectroscopic Techniques for Pharmaceutical and Biopharmaceutical Industries | noc22-cy54 | 2022-2023 | offered twice in a year         | 12 Weeks          | 19                                  | 36-41                   |
| 10. | Organic Chemistry in Biology and Drug<br>Development                         | noc22-cy62 | 2022-2023 | offered twice in a year         | 12 Weeks          | 1                                   | 36-41                   |