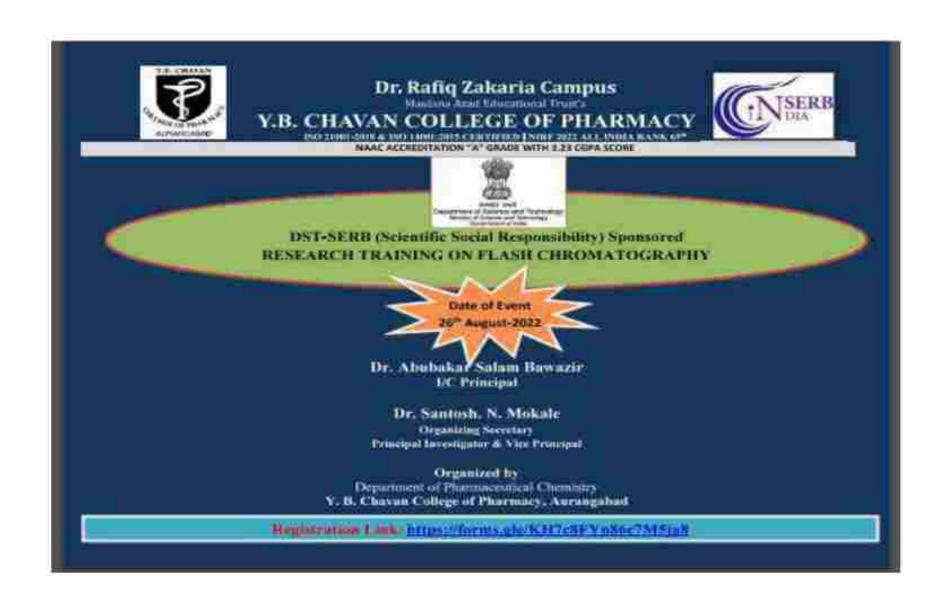

| 11. | Data Analysis & Decision Making - III                                                                                                 | noc22-mg59  | 2022-2023 | offered twice in a year    | 8 weeks  | 1  | 36-41 |
|-----|---------------------------------------------------------------------------------------------------------------------------------------|-------------|-----------|----------------------------|----------|----|-------|
| 12. | Immunology                                                                                                                            | noc22-bt40  | 2022-2023 | offered twice in a year    | 12 Weeks | 1  | 36-41 |
| 13. | Animal Physiology                                                                                                                     | noc22-bt63  | 2022-2023 | offered twice in a year    | 12 Weeks | 1  | 36-41 |
| 14. | Intellectual Property Rights and Competition<br>Law                                                                                   | noc22-mg98  | 2022-2023 | offered twice in a<br>year | 8 weeks  | 6  | 36-41 |
| 15. | Basic course in Biomedical Research                                                                                                   | noc22-bt01  | 2022-2023 | offered twice in a year    | 8 weeks  | 12 | 36-41 |
| 16. | Data Base Management System                                                                                                           | noc22-cs91  | 2022-2023 | offered twice in a year    | 8 weeks  | 1  | 36-41 |
| 17. | Patent Drafting for Beginners                                                                                                         | noc22-hs74  | 2022-2023 | offered twice in a<br>year | 4 weeks  | 2  | 36-41 |
| 18. | Body language: Key to professional Success                                                                                            | noc22-hs78  | 2022-2023 | offered twice in a<br>year | 4 weeks  | 4  | 36-41 |
| 19. | Developing Soft Skills and Personality                                                                                                | noc22-hs77  | 2022-2023 | offered twice in a<br>year | 8 weeks  | 1  | 36-41 |
| 20. | Application Of Spectroscopic Methods In<br>Molecular Structure Determination                                                          | noc23-cy35  | 2022-2023 | offered twice in a<br>year | 8 weeks  | 1  | 36-41 |
| 21. | Current Regulatory Requirements For<br>Conducting Clinical Trials In India For<br>Investigational New Drugs/New Drug<br>(Version 3.0) | noc23-ge38  | 2022-2023 | offered twice in a<br>year | 8 weeks  | 14 | 36-41 |
| 22. | Introduction To Machine Learning - IITKGP                                                                                             | noc23-cs87  | 2022-2023 | offered twice in a year    | 8 weeks  | 1  | 36-41 |
| 23. | Introductory Organic Chemistry II                                                                                                     | noc23-cy36  | 2022-2023 | offered twice in a year    | 8 weeks  | 14 | 36-41 |
| 24. | Spectroscopic Techniques For Pharmaceutical<br>And Biopharmaceutical Industries                                                       | noc23-cy44  | 2022-2023 | offered twice in a<br>year | 8 weeks  | 10 | 36-41 |
| 25. | Applied Accelerated Artificial Intelligence                                                                                           | noc23-cs104 | 2022-2023 | offered twice in a year    | 8 weeks  | 1  | 36-41 |
| 26. | Computational Fluid Dynamics                                                                                                          | noc23-me119 | 2022-2023 | offered twice in a year    | 8 weeks  | 1  | 36-41 |