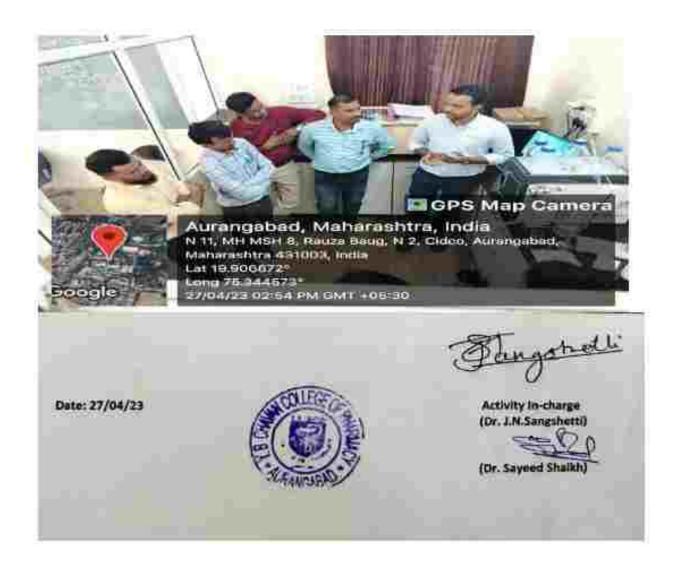

Year of

Course Code

| SIN | Name of Add on/ Certificate programs offered                                 | (If any)   | Offering  | during the same<br>year         | course<br>(Hours) | Students<br>enrolled in<br>the year | no.                     |
|-----|------------------------------------------------------------------------------|------------|-----------|---------------------------------|-------------------|-------------------------------------|-------------------------|
| 1.  | Hands on Training Programme on HPLC                                          | TP01       | 2022-2023 | 13 To 14/12/2022,<br>27/04/2023 | One Day           | 70                                  | 4-9                     |
| 2.  | Interview Skills and Personality Development                                 | TP03       | 2022-2023 | 04/10/2023 To<br>05/10/2023     | 30 Hours          | 87                                  | 10-12                   |
| 3.  | Short Term Training Programme (STTP) on HPLC                                 | TP04       | 2022-2023 | 27/04/2023                      | 30 Hours          | 11                                  | 14-16                   |
| 4.  | Intellectual Property Awareness/Training<br>Program (NIPAM)                  |            | 2022-2023 | 01/09/2022,<br>20/04/2023       | One Day           | 482                                 | 17-33                   |
| 5.  | Flash Chromatography                                                         |            | 2022-2023 | 26-08-2022                      | One Day           | 4                                   | 34-35                   |
| 6.  | "Employability Skills" under "LifeSkills" programme (RUBICON)                |            | 2022-2023 | 04-10-2023 To 05-<br>10-2023    | 2 Day             | 72                                  | Attendance Taken Online |
| 7.  | Computer Aided Drug Design                                                   | noc22-bt37 | 2022-2023 | offered twice in a year         | 8 weeks           | 14                                  | 36-41                   |
| 8.  | Drug Delivery: Principles and Engineering                                    | noc22-bt41 | 2022-2023 | offered twice in a year         | 12 Weeks          | 18                                  | 36-41                   |
| 9.  | Spectroscopic Techniques for Pharmaceutical and Biopharmaceutical Industries | noc22-cy54 | 2022-2023 | offered twice in a year         | 12 Weeks          | 19                                  | 36-41                   |
| 10. | Organic Chemistry in Biology and Drug<br>Development                         | noc22-cy62 | 2022-2023 | offered twice in a year         | 12 Weeks          | 1                                   | 36-41                   |