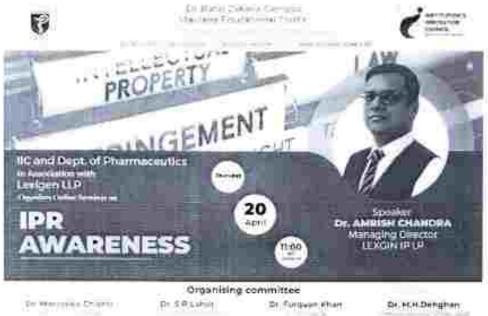

Year of

Course Code

| SIN | Name of Add on/ Certificate programs offered                                 | (If any)   | Offering  | during the same<br>year         | course<br>(Hours) | Students<br>enrolled in<br>the year | no.                     |
|-----|------------------------------------------------------------------------------|------------|-----------|---------------------------------|-------------------|-------------------------------------|-------------------------|
| 1.  | Hands on Training Programme on HPLC                                          | TP01       | 2022-2023 | 13 To 14/12/2022,<br>27/04/2023 | One Day           | 70                                  | 4-9                     |
| 2.  | Interview Skills and Personality Development                                 | TP03       | 2022-2023 | 04/10/2023 To<br>05/10/2023     | 30 Hours          | 87                                  | 10-12                   |
| 3.  | Short Term Training Programme (STTP) on HPLC                                 | TP04       | 2022-2023 | 27/04/2023                      | 30 Hours          | 11                                  | 14-16                   |
| 4.  | Intellectual Property Awareness/Training<br>Program (NIPAM)                  |            | 2022-2023 | 01/09/2022,<br>20/04/2023       | One Day           | 482                                 | 17-33                   |
| 5.  | Flash Chromatography                                                         |            | 2022-2023 | 26-08-2022                      | One Day           | 4                                   | 34-35                   |
| 6.  | "Employability Skills" under "LifeSkills" programme (RUBICON)                |            | 2022-2023 | 04-10-2023 To 05-<br>10-2023    | 2 Day             | 72                                  | Attendance Taken Online |
| 7.  | Computer Aided Drug Design                                                   | noc22-bt37 | 2022-2023 | offered twice in a year         | 8 weeks           | 14                                  | 36-41                   |
| 8.  | Drug Delivery: Principles and Engineering                                    | noc22-bt41 | 2022-2023 | offered twice in a year         | 12 Weeks          | 18                                  | 36-41                   |
| 9.  | Spectroscopic Techniques for Pharmaceutical and Biopharmaceutical Industries | noc22-cy54 | 2022-2023 | offered twice in a year         | 12 Weeks          | 19                                  | 36-41                   |
| 10. | Organic Chemistry in Biology and Drug<br>Development                         | noc22-cy62 | 2022-2023 | offered twice in a year         | 12 Weeks          | 1                                   | 36-41                   |