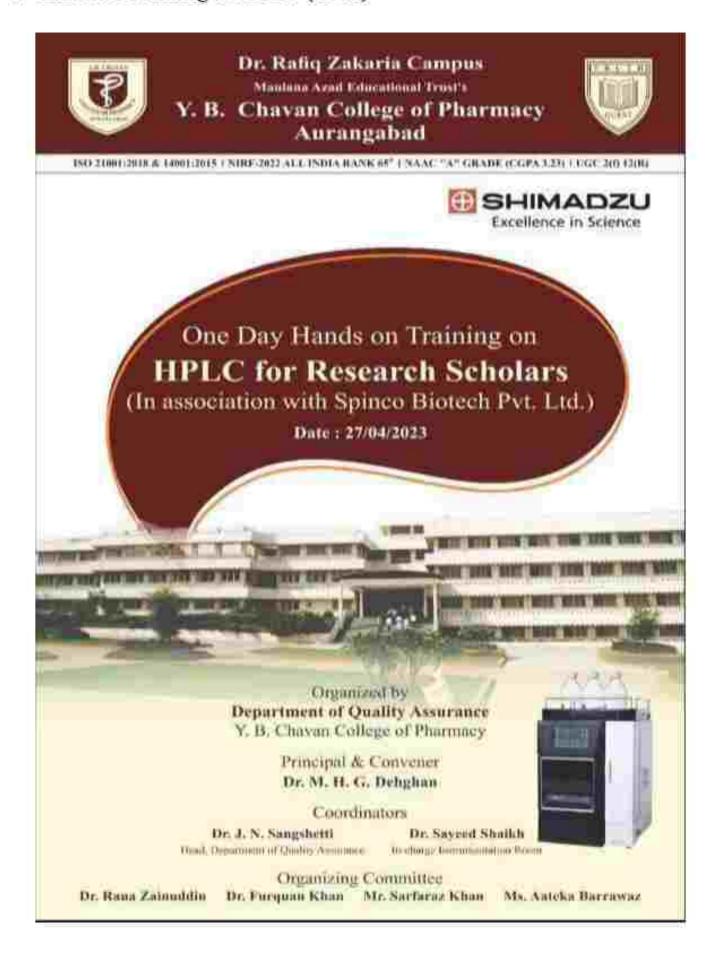

Year of

Course Code

| SIN | Name of Add on/ Certificate programs offered                                 | (If any)   | Offering  | during the same<br>year         | course<br>(Hours) | Students<br>enrolled in<br>the year | no.                     |
|-----|------------------------------------------------------------------------------|------------|-----------|---------------------------------|-------------------|-------------------------------------|-------------------------|
| 1.  | Hands on Training Programme on HPLC                                          | TP01       | 2022-2023 | 13 To 14/12/2022,<br>27/04/2023 | One Day           | 70                                  | 4-9                     |
| 2.  | Interview Skills and Personality Development                                 | TP03       | 2022-2023 | 04/10/2023 To<br>05/10/2023     | 30 Hours          | 87                                  | 10-12                   |
| 3.  | Short Term Training Programme (STTP) on HPLC                                 | TP04       | 2022-2023 | 27/04/2023                      | 30 Hours          | 11                                  | 14-16                   |
| 4.  | Intellectual Property Awareness/Training<br>Program (NIPAM)                  |            | 2022-2023 | 01/09/2022,<br>20/04/2023       | One Day           | 482                                 | 17-33                   |
| 5.  | Flash Chromatography                                                         |            | 2022-2023 | 26-08-2022                      | One Day           | 4                                   | 34-35                   |
| 6.  | "Employability Skills" under "LifeSkills" programme (RUBICON)                |            | 2022-2023 | 04-10-2023 To 05-<br>10-2023    | 2 Day             | 72                                  | Attendance Taken Online |
| 7.  | Computer Aided Drug Design                                                   | noc22-bt37 | 2022-2023 | offered twice in a year         | 8 weeks           | 14                                  | 36-41                   |
| 8.  | Drug Delivery: Principles and Engineering                                    | noc22-bt41 | 2022-2023 | offered twice in a year         | 12 Weeks          | 18                                  | 36-41                   |
| 9.  | Spectroscopic Techniques for Pharmaceutical and Biopharmaceutical Industries | noc22-cy54 | 2022-2023 | offered twice in a year         | 12 Weeks          | 19                                  | 36-41                   |
| 10. | Organic Chemistry in Biology and Drug<br>Development                         | noc22-cy62 | 2022-2023 | offered twice in a year         | 12 Weeks          | 1                                   | 36-41                   |